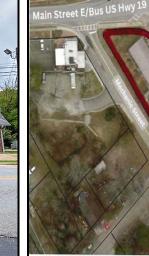

## PROPERTY INFORMATION SHEET

PRICE: \$1,250,000 ACREAGE: 0.80+/- Acres\* COUNTY: Lumpkin AREA OF COUNTY: Central

<u>SETTING/LAND:</u> Commercial Buildings Located in Dahlonega with High Visibility and Frontage on Three Different Roadways. Office Style Buildings are Currently Leased.

DESCRIPTION: PRIME COMMERCIAL LOCATION This—corner property has busy U.S./State Highway frontage plus frontage on two other main thoroughfares. Traffic flowing past is set to increase with the opening of Lumpkin County's new school just across the way. This tract would support either a National-branded business or local business. The combination of choice circumstances including visibility and location make this one of the most opportune commercial tracts in North Georgia.