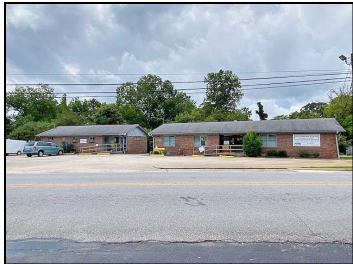

**Subject Property from Aerial** 

DESCRIPTION: PRIME COMMERCIAL LOCATION This—corner property has busy U.S./State Highway frontage plus frontage on two other main thoroughfares. Traffic flowing past is set to increase with the opening of Lumpkin County's new school just across the way. This tract would support either a National-branded business or local business. The combination of choice circumstances including visibility and location make this one of the most opportune commercial tracts in North Georgia.

**BUILDINGS ON PROPERTY: 2 Office Style Buildings. PLAT/SURVEY AVAILABLE: To Be Surveyed** 

Building 1: 1,700 square feet. Building 2: 1,100 square feet.

PARKING/STREET/ACCESS: Concreted and Usable Parking on the Tract, Located on a Paved City Street